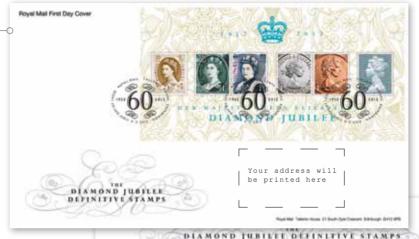

#### First Day Cover Miniature Sheet

Price Inland £3 79 Price Overseas £3.16 Code MF084

The First Day Cover has the Miniature Sheet affixed and contains a filler card looking at the designs featured on all six Jubilee Definitives. It can also be cancelled with your choice of a Tallents House or London SW1 postmark: the latter chosen as it is the location of Buckingham Palace

#### Standard Royal Mail postmark

#### Alternative postmark

MERN ELIZABETH II accorded to the thouse-on 6 Telegray sact on the death of her father. King Googe VI. In 2013, the soldness 60 years as monarch - her Diamond Jubiles.

The miniature short board to murk this occasion contains six difficulties stamps featuring some of the iconic poetraits which have appeared on the stumps, banksons and coins of har reign.