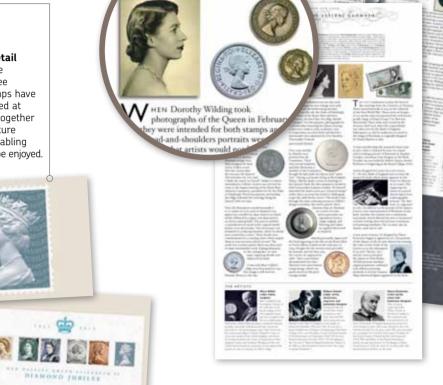

#### In glorious detail

All seven of the Diamond Jubilee Definitive Stamps have been reproduced at postcard size, together with the Miniature Sheet itself, enabling every detail to be enjoyed.

sursets Dark of England, of other shage Payor Mail Group Ltd 2012 Further stetats above ennitarries. Rosel Mail and the Dructorn are regi-

#### Definitive grace

Featuring images taken from Britain's stamps. hanknotes and coins the Miniature Sheet takes us from Dorothy Wilding's lovely 1952 portrait, to a special Diamond Juhilee Machin printed with iridescent ink. All six stamps have heen issued at First Class inland letter rate