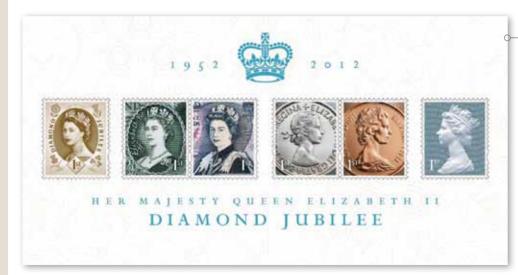

## Miniature Sheet

Diamond Jubilee Definitives

#### Definitive grace

Featuring images taken from Britain's stamps. hanknotes and coins the Miniature Sheet takes us from Dorothy Wilding's lovely 1952 portrait, to a special Diamond Juhilee Machin printed with iridescent ink. All six stamps have heen issued at First Class inland letter rate

#### Alternative postmark

MERN ELIZABETH II accorded to the thouse-on 6 Telegray sact on the death of her father. King Googe VI. In 2013, the soldness 60 years as monarch - her Diamond Jubiles.

The miniature short board to murk this occasion contains six difficulties stamps featuring some of the iconic poetraits which have appeared on the stumps, banksons and coins of har reign.

The first stamp on the miniature short has been improved by the Wilding defluctives first insued in again

Statusting a photograph value by Dorochy Wilding and a decreative frame designed by Edmund Dular.

The next two states feature protects decisived for backnesses by Bullett April and Harry Eurhorea respectively appearing on more beginning in outs and sets. The first comoffice is by Mary Gillick, in circulation from sets

until 1966, when it was replaced by Arnold Machin's image, which follows. Both core ususys are printed

using metallic infec. The first examp- fearuring the classic definitive portrait by Arneld Machin-contains

indescent ink to highlight the words Thamand Jubiler. The will adhesive version of this stump

to replacing the previous gold definitive in general circulation to celebrate the Julidice year.