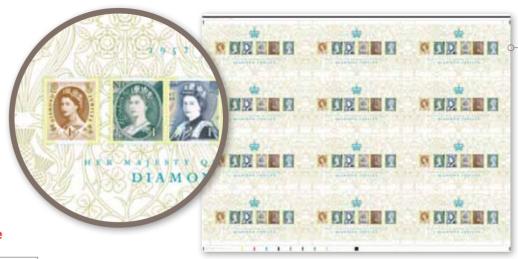

## Miniature Sheet

Diamond Jubilee Definitives

#### Definitive grace

Featuring images taken from Britain's stamps. hanknotes and coins the Miniature Sheet takes us from Dorothy Wilding's lovely 1952 portrait, to a special Diamond Juhilee Machin printed with iridescent ink. All six stamps have heen issued at First Class inland letter rate

#### Alternative postmark

MERN ELIZABETH II accorded to the thouse-on 6 Telegray sact on the death of her father. King Googe VI. In 2013, the soldness 60 years as monarch - her Diamond Jubiles.

The miniature short board to murk this occasion contains six difficulties stamps featuring some of the iconic poetraits which have appeared on the stumps, banksons and coins of har reign.