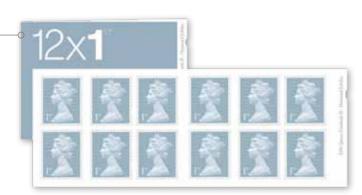

### Stamp Book

Price £5.52 Code UB340

#### Shimmering stamps

This book of 12 selfadhesive First Class Definitive stamps, each printed with iridescent ink, makes a beautiful and affordable memento of this Diamond Jubilee year.